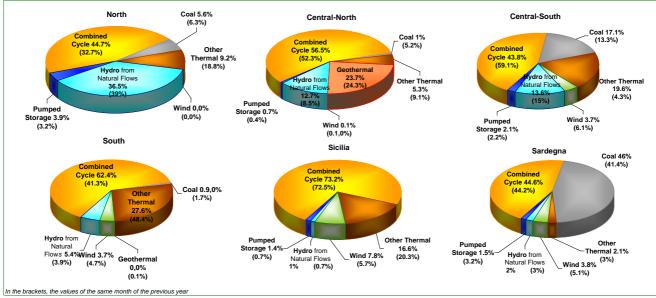

|                    |        | Vo     | lumes by | type of       | power pl | ant. Hou      | urly avera | ige    |       |         |       |        |
|--------------------|--------|--------|----------|---------------|----------|---------------|------------|--------|-------|---------|-------|--------|
|                    | North  | North  |          | Central North |          | Central South |            | South  |       | Sicilia |       | na     |
| Power plant        | MWh    | Var    | MWh      | Var           | MWh      | Var           | MWh        | Var    | MWh   | Var     | MWh   | Var    |
| Thermal            | 9,459  | +5.8%  | 2,072    | +1.5%         | 2,256    | +21.7%        | 5,392      | +1.0%  | 1,898 | -1.1%   | 1,102 | +0.2%  |
| Combined Cycle     | 7,103  | +40.3% | 1,354    | +15.3%        | 1,227    | -14.1%        | 3,701      | +53.6% | 1,548 | +3.2%   | 531   | -3.3%  |
| Coal               | 888    | -9.4%  | 23       | -80.2%        | 479      | +49.4%        | 53         | -46.1% | -     | -       | 547   | +6.5%  |
| Geothermal         | -      | -      | 567      | +4.0%         | -        | -             | 2          | -69.2% | -     | -       | -     | -      |
| Other Thermal      | 1,468  | -49.4% | 128      | -37.7%        | 550      | +428.8%       | 1,637      | -42.1% | 351   | -16.5%  | 24    | -34.1% |
| Hydro              | 6,425  | -1.7%  | 319      | +59.3%        | 439      | +5.3%         | 320        | +42.3% | 51    | +57.9%  | 40    | -47.5% |
| from Natural Flows | 5,802  | -4.0%  | 304      | +59.2%        | 380      | +4.8%         | 320        | +42.3% | 20    | +37.6%  | 23    | -38.6% |
| Pumped Storage     | 623    | +27.2% | 16       | +62.6%        | 59       | +8.9%         | -          | -      | 30    | +75.5%  | 17    | -56.0% |
| Wind               | 3      | -46.5% | 3        | +54.2%        | 104      | -29.2%        | 220        | -20.4% | 166   | +41.4%  | 46    | -28.2% |
| Total Power Plant  | 15,886 | +2.6%  | 2,394    | +6.7%         | 2,799    | +15.8%        | 5,933      | +1.6%  | 2,115 | +2.2%   | 1,189 | -4.2%  |