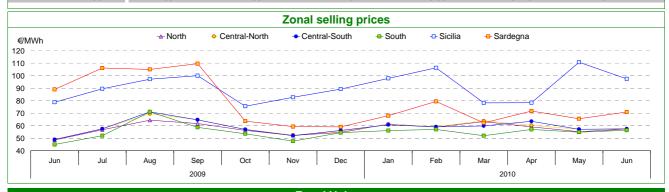

## Day-Ahead Market (MGP)

June 2010

|                |        |       |               | Zona  | l selling p   | rices |        |       |         |       |        |        |
|----------------|--------|-------|---------------|-------|---------------|-------|--------|-------|---------|-------|--------|--------|
|                | Nortl  | h     | Central North |       | Central South |       | South  |       | Sicilia |       | Sardeg | gna    |
|                | €/MWh  | Var   | €/MWh         | Var   | €/MWh         | Var   | €/MWh  | Var   | €/MWh   | Var   | €/MWh  | Var    |
| Baseload       | 57.21  | 17.8% | 57.22         | 16.9% | 57.47         | 17.4% | 56.34  | 25.1% | 97.40   | 23.8% | 70.91  | -20.3% |
| Peak           | 69.29  | 4.5%  | 69.29         | 4.5%  | 69.29         | 4.5%  | 66.06  | 19.9% | 128.46  | 10.6% | 90.97  | -24.4% |
| Off-peak       | 50.71  | 30.0% | 50.72         | 28.1% | 51.10         | 29.1% | 51.10  | 29.1% | 80.68   | 37.9% | 60.11  | -16.5% |
| Hourly minimum | 10.00  |       | 10.00         |       | 10.00         |       | 10.00  |       | 10.00   |       | 10.00  |        |
| Hourly maximum | 120.00 |       | 120.00        |       | 154.00        |       | 154.00 |       | 257.00  |       | 195.00 |        |
| CCT            | 2.99   |       | 2.98          |       | 2.73          |       | 3.86   |       | -37.20  |       | -10.71 |        |