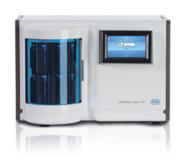

#### Ventana iScan HT

- Fully digitise pathology workflow
- High throughput and superior reliability
- Improve lab efficiency and productivity