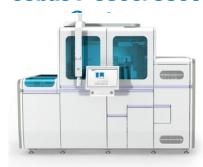

### In development

#### cobas® 6800/8800

- The "One" molecular platform
- Broad test menu; random access capability
- Modular design to address laboratory throughput needs
- Designed to integrate pre & post analytics