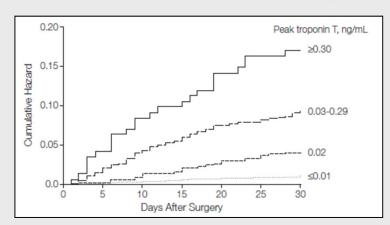

### Medical value: Proving value for high sensitive troponin T in non-cardiac surgery patients

### **VISION study publication in JAMA**<sup>1</sup>

- Results from the first 15,133 <u>non-cardiac</u> surgery patients
- Peak post-operative troponin levels significantly associated with 30-day mortality
- Results will aid physicians assess individual patient risk and tailor therapy