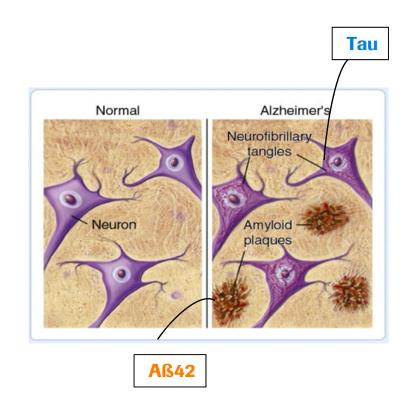

### Alzheimer's Disease (AD) Gantenerumab

### Elecsys Aß42<sup>1</sup> and Tau<sup>1</sup>

- No current approved AD therapies with identified CDx biomarkers
- CSF<sup>2</sup> biomarker immunoassays to identify early (prodromal) AD eligible for Gantenerumab treatment
- Joint CDx development

Worldwide launch planned as fully automated IVD tests