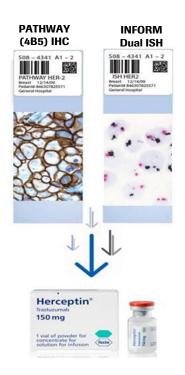

### Breast & gastric cancer Herceptin, Perjeta & T-DM1

#### Ventana HER2 IHC & DISH

#### Key goal for Personalised Healthcare: Patients are accurately and quickly stratified

BenchMark automated slide staining platform

iScan Coreo

#### **Roche Solution:**

Integrated solution ensures:

- Clinical superiority <sup>1,2</sup>
- Analytical superiority
- Testing efficiency

The only fully automated, FDA approved HER2 diagnostics workflow

<sup>&</sup>lt;sup>1</sup> Mayr et al. Chromogenic in situ hybridization for HER-2/neu oncogene in breast cancer. Histopathology. 2009 Dec; 55(6):716-23.