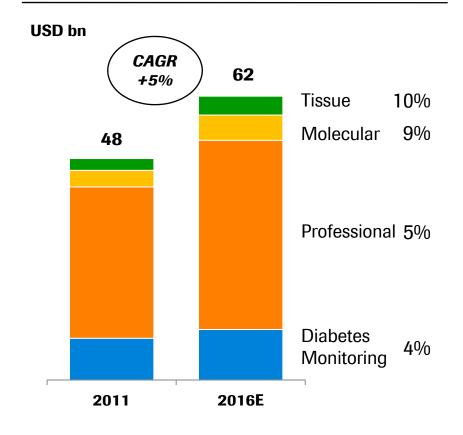

#### **Market size**

### Growth in all regions Strong double digit growth in emerging markets